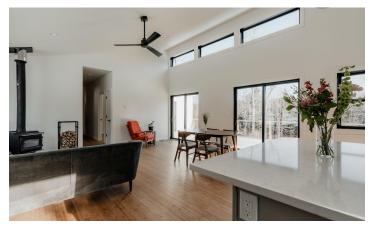

## SYSTEMS AGES, DETAILS & UPGRADES

- New Construction 2024
- Metal roof
- Wood siding
- Spray foam insulation throughout
- Marvin windows
- Stainless steel appliances
- Cork flooring