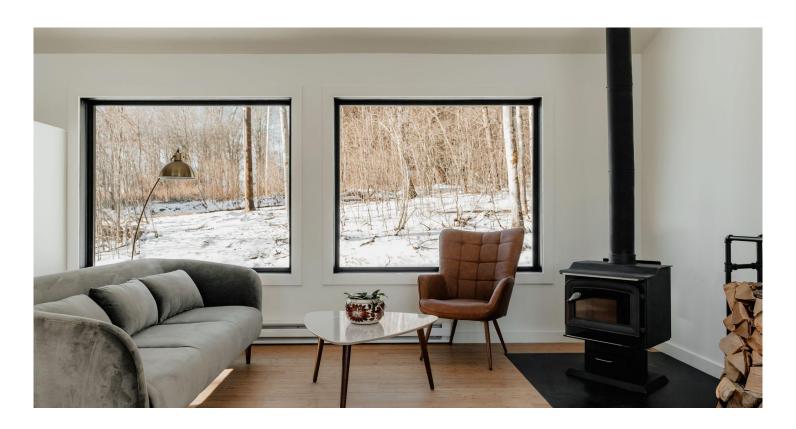

## SYSTEMS AGES, DETAILS & UPGRADES

- New Construction 2024
- Metal roof
- Wood siding
- Spray foam insulation throughout
- Marvin windows
- Stainless steel appliances
- Cork flooring

### UTILITIES

• Heat: Electric baseboard

• Fuel: Electric

Water heater: Electric stand aloneInternet/TV: Spectrum on road

Sewer: SepticWater: Drilled wellCell service: Spotty