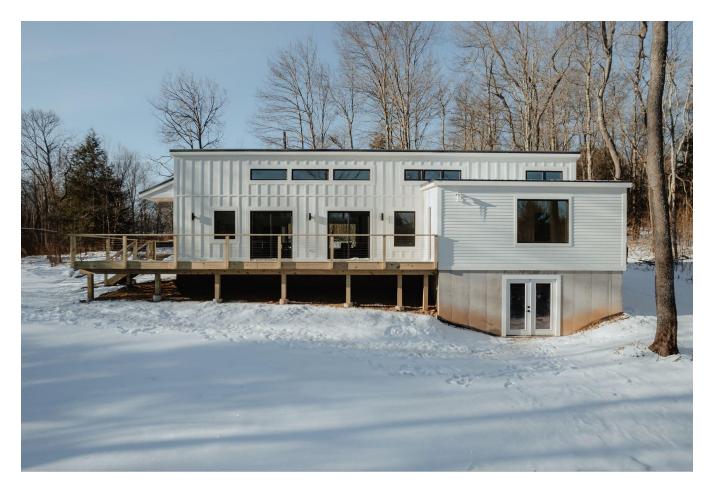

# 645 BROWN SETTLEMENT ROAD LIVINGSTON MANOR, NY 12758

Sullivan County, Town of Rockland SBL: 6.-1-4.1

**PROPERTY FEATURES** 

3 BEDROOMS

2 FULL BATHROOMS

PROPERTY DETAILS

• Square feet: 1,600

Acres: 5.04Built: 2024

## SYSTEMS AGES, DETAILS & UPGRADES

- New Construction 2024
- Metal roof
- Wood siding
- Spray foam insulation throughout
- Marvin windows
- Stainless steel appliances
- Cork flooring

# ATTIC + CRAWL SPACES

- Full walkout basement accessible from exterior
- No attic