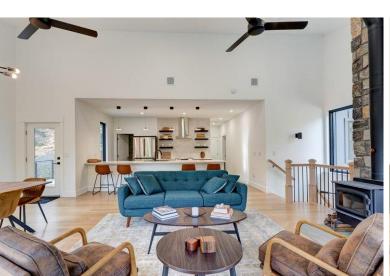

## SYSTEMS AGES, DETAILS & UPGRADES

- Built in 2023
- Roof: Metal and shingle
- Wood stove
- Pella windows
- White oak flooring
- Option to purchase furniture