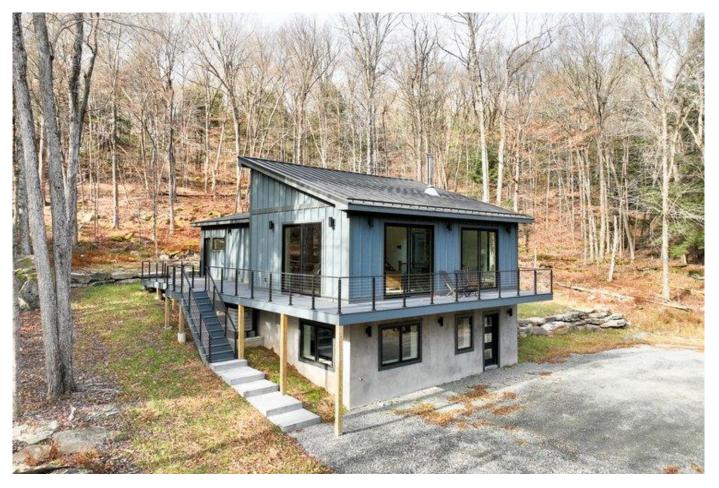

# Braman Road Modern 419 BRAMAN ROAD, EQUINUNK, PA 18417

Wayne County, Town of Manchester SBL: 15-0-0165-0071.0003

**PROPERTY FEATURES** 

2 BEDROOMS

3 BATHROOMS

PROPERTY DETAILS

• Square feet: 2,354

Acres: 3.16Built: 2023

LISTING PRICE

\$590,000

For access, please reference Showing Time or instructions from the

## SYSTEMS AGES, DETAILS & UPGRADES

- Built in 2023
- Roof: Metal and shingle
- Wood stove
- Pella windows
- White oak flooring
- Option to purchase furniture