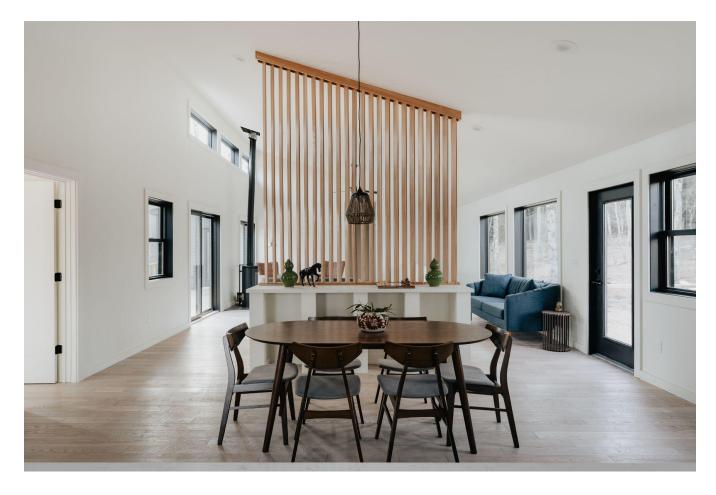

# SYSTEMS,, DETAILS & UPGRADES

- New construction 2024
- Metal roof
- Spray-foam insulation throughout
- Underground electric
- White oak flooring
- High ceilings
- Wood stove
- Andersen windows
- Full tiled bathrooms
- Laundry on main level
- Large deck