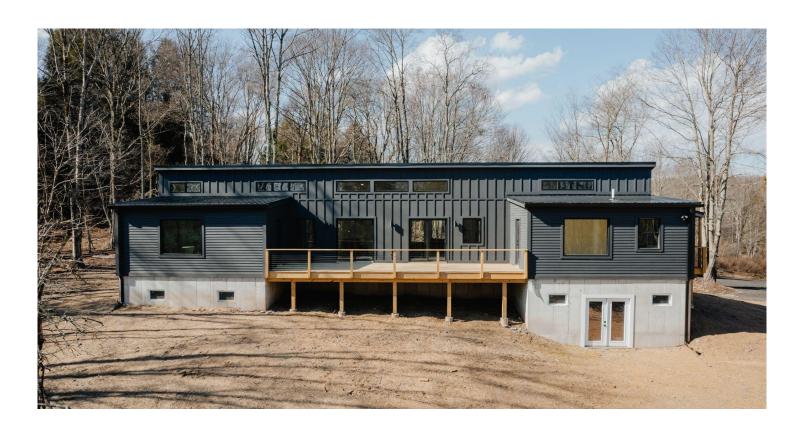

# SYSTEMS,, DETAILS & UPGRADES

- New construction 2024
- Metal roof
- Spray-foam insulation throughout
- Underground electric
- White oak flooring
- High ceilings
- Wood stove
- Andersen windows
- Full tiled bathrooms
- Laundry on main level
- Large deck