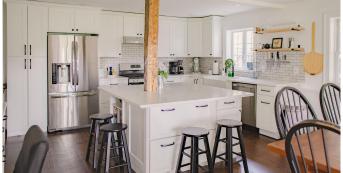

## SYSTEMS AGES, DETAILS & UPGRADES

- Rear section addition and barn completed 1999
- "Commercial grade" septic (2009)
- Central air (2006) & heat (1998) with Nest wifi thermostat
- Updated chef's kitchen with oversized center island (2020)
- Two-story bank barn with 3-bay garage, loft area, and workshop
- Fenced garden with enclosed chicken coop
- Bucolic meadow and wooded views
- Bluestone patio accessed via glass sliders in kitchen
- Primary suite with marble bath, walk-in closet, and private balcony
- Short-term rental history (approx \$60k annually)