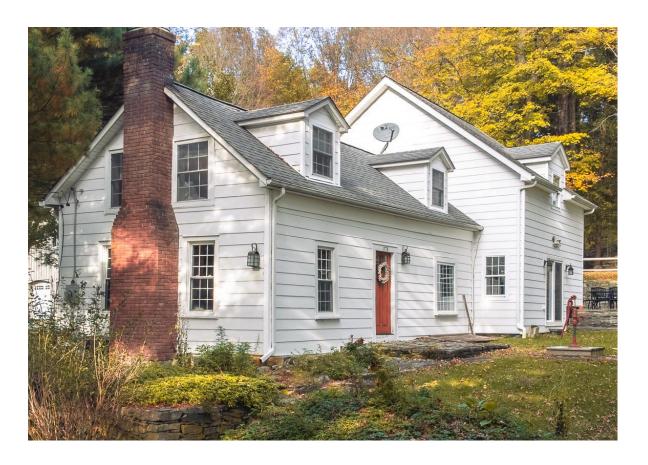

## CENTENNIAL HOUSE 280 RUSKEY LN, HYDE PARK, NY 12538

Dutchess County, Town of Clinton SBL: 6366-00-225 MLS #: 6273499 & 20233128

**PROPERTY FEATURES** 

3 BEDROOMS

2.5 BATHROOMS

3-BAY GARAGE/BARN

PROPERTY DETAILS

• Square feet: 1,970

• Acres: .83

• Built: 1870 (tax record)

LISTING PRICE

\$599,000

ANNUAL TAXES

Town: \$2,934 School: \$10,363

For access, please reference Showing Time

## SYSTEMS AGES, DETAILS & UPGRADES

- Rear section addition and barn completed 1999
- "Commercial grade" septic (2009)
- Central air (2006) & heat (1998) with Nest wifi thermostat
- Updated chef's kitchen with oversized center island (2020)
- Two-story bank barn with 3-bay garage, loft area, and workshop
- Fenced garden with enclosed chicken coop
- Bucolic meadow and wooded views
- Bluestone patio accessed via glass sliders in kitchen
- Primary suite with marble bath, walk-in closet, and private balcony
- Short-term rental history (approx \$60k annually)